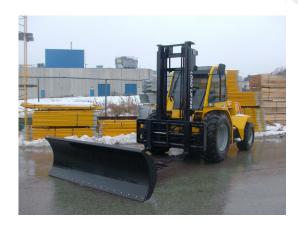

## **SNOW BLADES**

**Fork Mounted** 

## **ADDITIONAL DETAILS**

Snow blades attach to the front of a forklift or telehandler quickly transforming your equipment into a unit capable of clearing yards and lots. This is a great low cost solution during the long winter months.

## **Feature Options:**

- Up to 8? Blades
- Manual Swivel for angled plowing

Rent daily, weekly, or long term to achieve a lower fixed cost solution to your material handling equipment. Available to rent anywhere in Alberta including; Calgary, Edmonton, Red Deer, Grande Prairie, Lethbridge, and Medicine Hat. Request a quote to discuss with one of our Material Handling Consultants today.