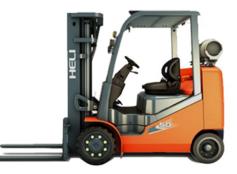

# **HELI IC CUSHION BOXCAR SPECIAL**

# **KEY FEATURES**

| SERIES:        | CPYD Series                                                     |
|----------------|-----------------------------------------------------------------|
| • MAKE:        | Heli                                                            |
| • MODEL:       | CPYD40C/50C-KUHBCS                                              |
| • CAPACITY:    | 8,000-10,000lbs                                                 |
| • FEATURE ONE: | Enhanced Operator<br>Compartment - Increased<br>Leg & Head Room |
| • FEATURE TWO: | 35% Higher Lifting Speeds                                       |

#### COMPACT SOLUTIONS

Heli's IC Boxcar Special forklifts offer upgraded operator comfort, improved visibility, safety, and performance while providing a more compact warehouse solution.

| <b>Q</b> CALGARY | € 403.236.0305 9 EDMONTON      | <b>%</b> 780.465.6417 <b>9</b> GRANDE PRAIRIE | <b>%</b> 780.539.4669     |
|------------------|--------------------------------|-----------------------------------------------|---------------------------|
| ♦ LETHBRIDGE     | \$ 403.329.8644 ♀ MEDICINE HAT | & 403.527.5400 9 RED DEER                     | <b>&amp;</b> 403.341.6670 |