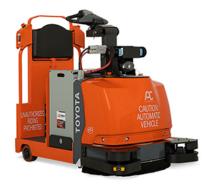

## **TOYOTA AUTOMATED 'CORE' TOW TRACTOR**

## **KEY FEATURES**

SERIES: 8 Series MAKE: Toyota MODEL: 8TB50A

• CAPACITY: 100,000-10,000lbs • FEATURE ONE: Velocity Drive LiDAR Safety Field

FEATURE TWO: Programmable

> Performance: Adjustable Max Speed & Acceleration

## **ADDITIONAL DETAILS**

THE FUTURE OF YOUR WAREHOUSE

Toyota's Core Tow Tractor automated forklifts merge the latest automation technologies with industry-leading equipment, providing seamless, and efficient material handling while effectively reducing your operating costs.