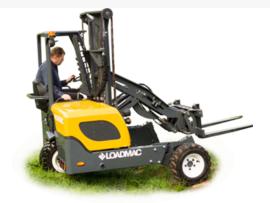

# THE LOADMAC 225IR TRUCK MOUNTED FORKLIFT

#### **Compact Versitility**

The Loadmac 225iR offers agility, power and stability in your most adverse terrain. Your drivers will love the performance of the 225iR; with anti-vibration, low center of gravity, superior visibility, ergonomic controls and all wheel hydro-static drive. You can stop searching for the perfect truck mounted forklift, you've found it.