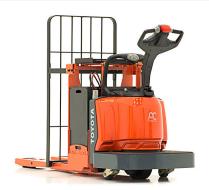

## TOYOTA END-CONTROLLED ELECTRIC RIDER PALLET **JACK**

## GOING THE DISTANCE

From one end of the warehouse to the other, the Toyota End-Controlled Electric Rider Pallet Jack easily maneuvers loads, making long runs efficient. Doubling as a ground-level order picker, it is an asset to any warehouse or distribution center.