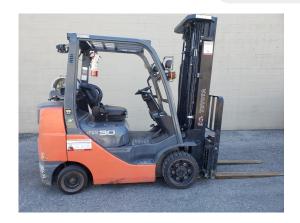

# 2015 TOYOTA 8FGCU30

**Used Cushion Forklift** 

#### **KEY FEATURES**

| SERIES:   | 8 Series       |
|-----------|----------------|
| • MODEL:  | 8FGCU30        |
| • MAST:   | 93"   199" FSV |
| HOURS:    | 3449           |
| • YEAR:   | 2015           |
| O UNIT #: | 11580RC        |
| SERIAL #: | 63291          |