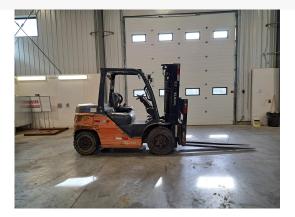

2014 TOYOTA 8FD35U

**Used Diesel Forklift** 

## **KEY FEATURES**

| 8 Series        |
|-----------------|
| 8FD35U          |
| 90"   187" FSV  |
| Single          |
| solid pneumatic |
| 72"             |
| 3489            |
| 2014            |
| 15696           |
| 10088           |
|                 |