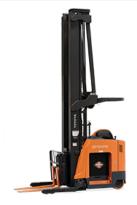

## TOYOTA HIGH CAPACITY REACH TRUCK

## **KEY FEATURES**

SERIES: **RF1 Series** MODEL: RF1 - HC1X32-45 O CAPACITY: 3,300-4,500lbs

FEATURE ONE: **Double Reach Options** • FEATURE TWO: Up to 542" Maximum Lift

Height

## **HEAVY ON PRODUCTIVITY**

Your fast-paced warehouse environment gets a workout day-in and day-out. When it comes to moving and storing products, the last thing you need is limitations. Keeping up with evolving throughput and storage density demands while managing fluctuating SKU counts presents challenges for warehouse managers and operators. Toyota's High-Capacity Reach Truck enables you to reach higher, work smarter, and be comfortably productive regardless of the assignment. For tall tasks and heavy orders, you need the Toyota High-Capacity Reach Truck.