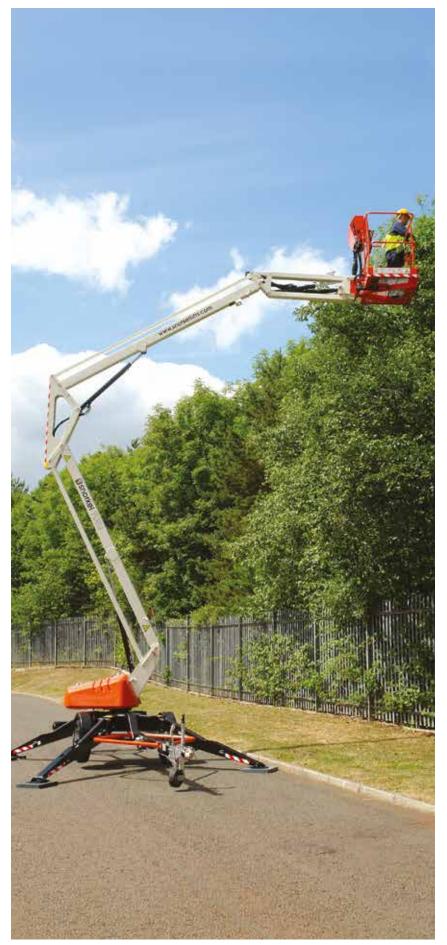

## TL37J TRAILER MOUNTED BOOM LIFT

- High specification trailer mounted boom lift
- Excellent working envelope including a jib boom
- Hydraulic outriggers for simple set-up
- Proportional controls for easy operation
- Range of power source options

# TL37J