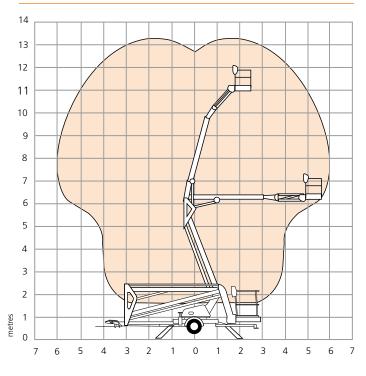

#### DIMENSIONS TL37J Max. working height 12.9m Max. platform height 10.9m Max. working outreach 5.6m Platform width (C) 1.14m Platform depth (D) 0.7m Stabiliser footprint (A x B) 3.9m x 3.3m Towing width (E) 1.61m Towing length (F) 6.4m 2.1m Stowed height (G)

#### WORKING ENVELOPE

Ċ R D G