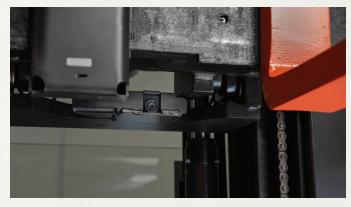

In addition to providing diagnostics and helpful operator insights, the standard 7" touchscreen display puts programmable performance right at your fingertips. Travel and lift speeds, lift heights, and many other operational characteristics are adjustable to meet the needs of operators and your facility. The standard load weight displays and optional camera systems, accessible through the touchscreen, make it a useful all-in-one solution for keeping operators focused and on-task.

Bluelight

7" Color Touchscreen Display

Ductile iron baselegs

Carriage-mounted camera system