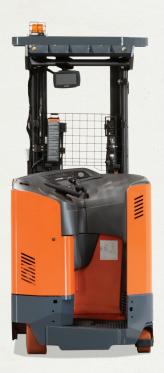

#### **TAKE A STANCE**

Whether you're working on docks, navigating narrow aisles, or stacking at high lift heights, Toyota's Reach Truck lineup offers versatile solutions designed to tackle your specific warehouse challenges.

#### Sidestance

 Operator stands parallel to direction of travel.

#### Fore-Aft Stance

- Operator faces directly towards direction of travel and load handling
- Optional secondary control handle available for tractor-first travel.

#### Sit/Stand

Operator stands parallel to direction of travel when or utilizes flip down seat<sup>1</sup>