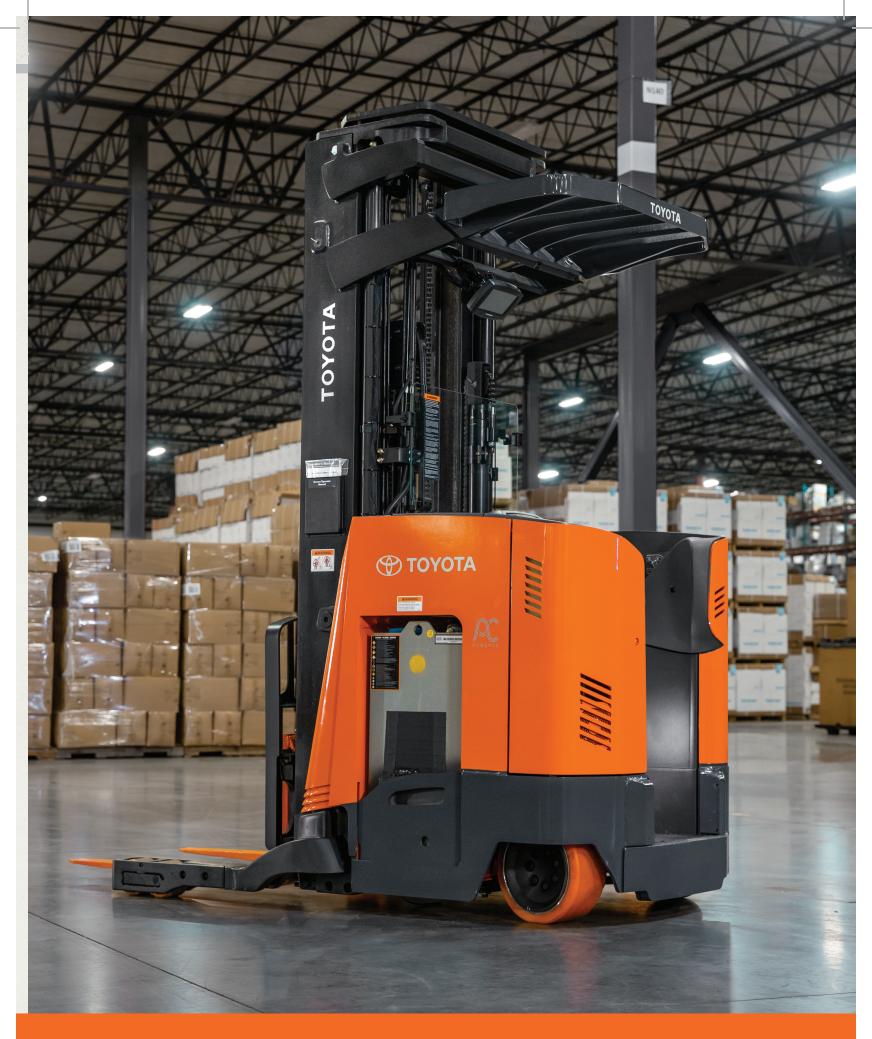

Bluelight

7" Color Touchscreen Display

Ductile iron baselegs

Carriage-mounted camera system