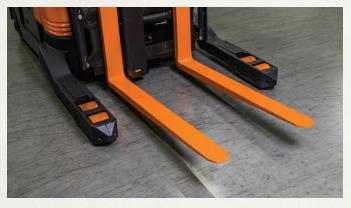

Bluelight

7" Color Touchscreen Display

Ductile iron baselegs

Carriage-mounted camera system