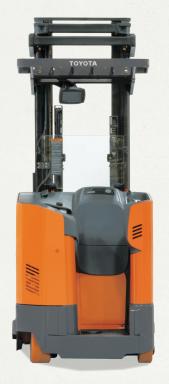

#### **TAKE A STANCE**

Whether you're working on docks, navigating narrow aisles, or stacking at high lift heights, Toyota's Reach Truck lineup offers versatile solutions designed to tackle your specific warehouse challenges.

#### Sidestance

 Operator stands parallel to direction of travel.

#### Fore-Aft Stance

- Operator faces directly towards direction of travel and load handling
- Optional secondary control handle available for tractor-first travel.

#### Sit/Stand

Operator stands parallel to direction of travel when or utilizes flip down seat<sup>1</sup>