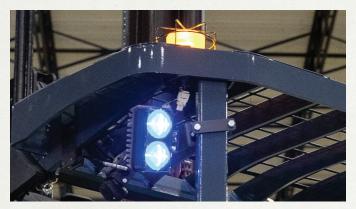

In addition to providing diagnostics and helpful operator insights, the standard 7" touchscreen display puts programmable performance right at your fingertips. Travel and lift speeds, lift heights, and many other operational characteristics are adjustable to meet the needs of operators and your facility. The standard load weight displays and optional camera systems, accessible through the touchscreen, make it a useful all-in-one solution for keeping operators focused and on-task.

Bluelight

7" Color Touchscreen Display

Ductile iron baselegs

Carriage-mounted camera system