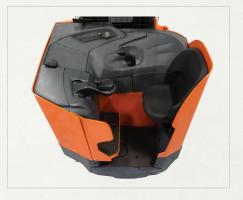

Bluelight

7" Color Touchscreen Display

Ductile iron baselegs

Carriage-mounted camera system