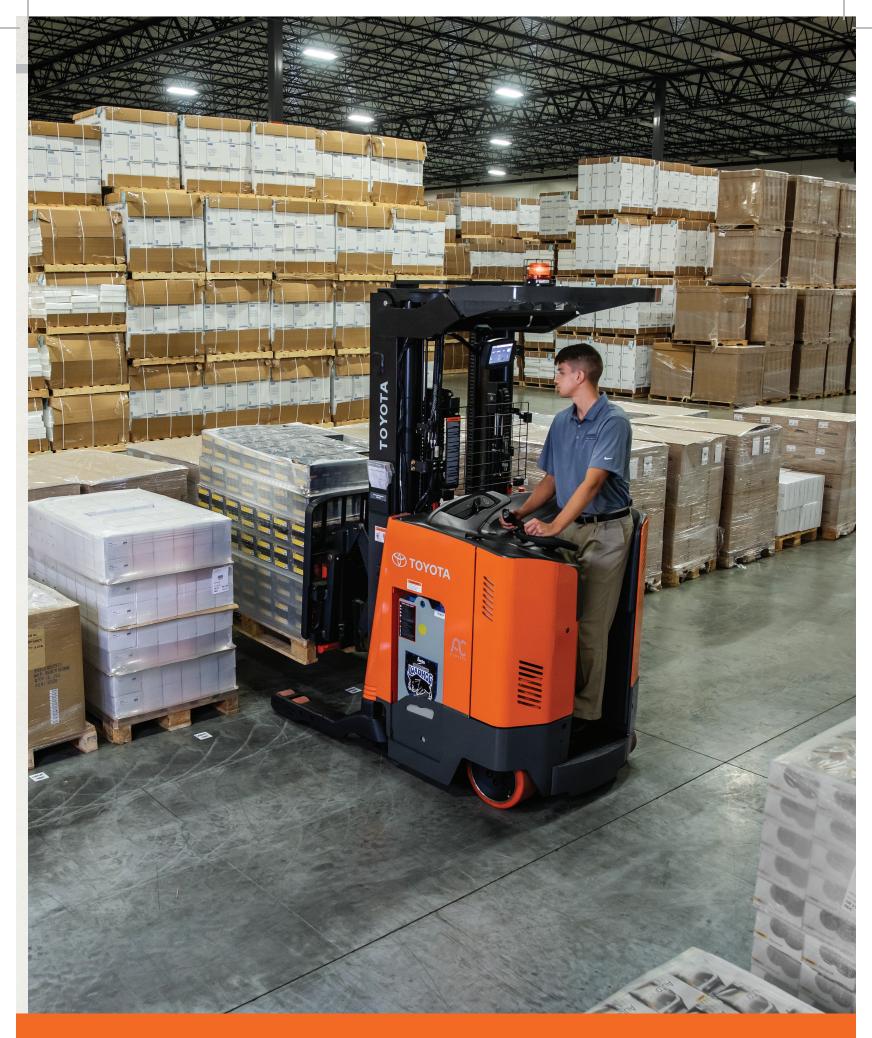

# INTELLIGENTLY BUILT, COMFORTABLY PRODUCTIVE

ир то **4,500** LB. сарасіту **THE TOYOTA REACH TRUCK.** Keeping up with evolving throughput and storage density demands while managing fluctuating SKU counts presents unique challenges for warehouse managers and operators. Toyota's Reach Truck enables you to reach higher, work smarter, and be comfortably productive whether you're moving from dock-to-stock, stock-to-dock, or anywhere in between.

The Toyota Reach Truck's intelligent design empowers operators to complete tasks confidently and efficiently, shift after shift. The multifunction control handle allows for simultaneous use of hydraulic functions and travels in one intuitive and ergonomic package. Rigid mast construction helps minimize mast sway for precise load handling at maximum lift heights.